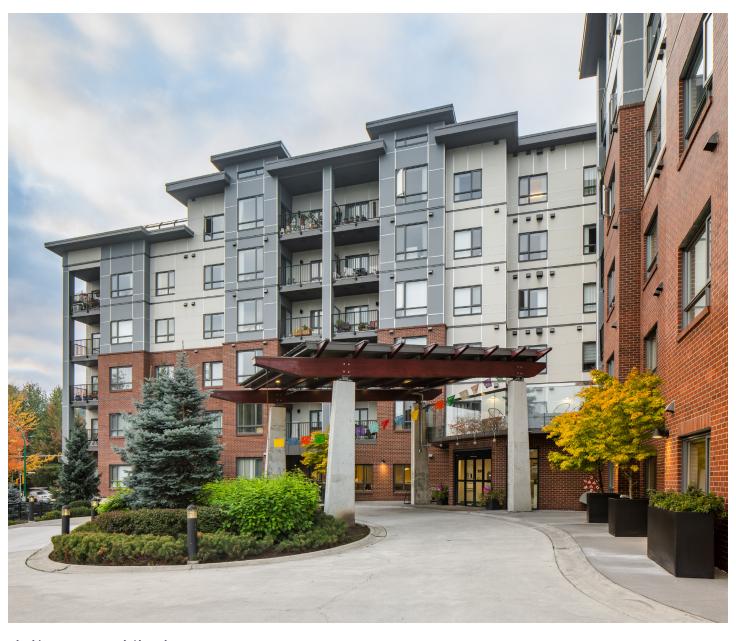

# carlton gardens retirement residence phase 2

# combining independent living and outdoor spaces

Carlton Gardens, a 105-unit independent living facility, seamlessly complements an adjacent long-term care facility.

This six-storey building offers studio, one, and two-bedroom suites with kitchenettes. Diverse amenitiesa fitness area, bistro, salon, spa, and rooftop gardens.