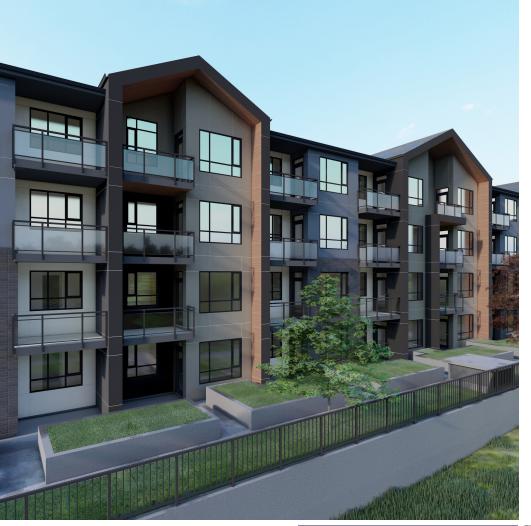

Located beside a greenbelt, the design inspiration for Preston on Fourteenth, a four-storey apartment complex in Mission, came from the surrounding mountains and trees that influence the peaked roofs and timber elements.

The complex features open concept one- and two-bedroom units ranging in size from 509 to 972 square feet. Quality finishes, high ceilings and grand windows add to the contemporary interior aesthetic.

Additional building amenities consider modern lifestyles and include a Home Office Hub with dedicated workspaces and soundproofing, a yoga studio, a games room and even a dog washing station beside the entrance.