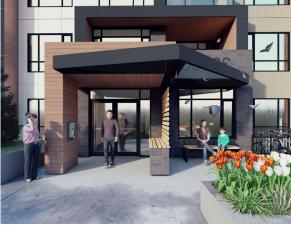

The complex features open concept one- and two-bedroom units ranging in size from 509 to 972 square feet. Quality finishes, high ceilings and grand windows add to the contemporary interior aesthetic.

Additional building amenities consider modern lifestyles and include a Home Office Hub with dedicated workspaces and soundproofing, a yoga studio, a games room and even a dog washing station beside the entrance.

The landscaped outdoor space includes a kids' play area, multi-purpose lawn spaces, patios, benches and picnic tables. The underground parkade offers bike and vehicle parking as well as electric charging stations.