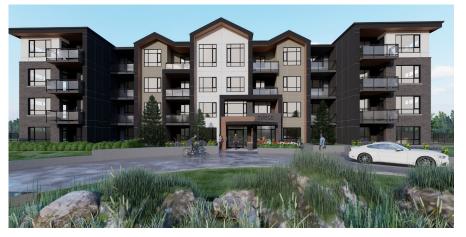

Located beside a greenbelt, the design inspiration for Preston on Fourteenth, a four-storey apartment complex in Mission, came from the surrounding mountains and trees that influence the peaked roofs and timber elements.

The landscaped outdoor space includes a kids' play area, multi-purpose lawn spaces, patios, benches and picnic tables. The underground parkade offers bike and vehicle parking as well as electric charging stations.