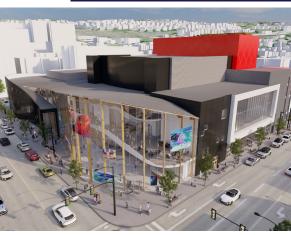

## artistic hub builds community

a vibrant arts facility in the heart of the southern interior

Dramatic, curvilinear, flowing and transparent, the design of the Kamloops Performing Arts Centre reflects the dynamic performances and art exhibitions the centre will host in downtown Kamloops.

A fully accessible space equipped to support a diverse range of arts and community events, the facility features an 1,100-seat main theatre and a 450-seat second theatre as well as a cafe, rehearsal halls, meeting rooms, commercial space, office space and underground parking.