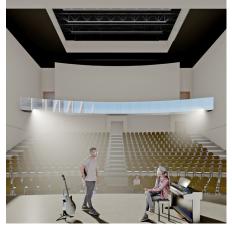

A fully accessible space equipped to support a diverse range of arts and community events, the facility features an 1,100-seat main theatre and a 450-seat second theatre as well as a cafe, rehearsal halls, meeting rooms, commercial space, office space and underground parking.