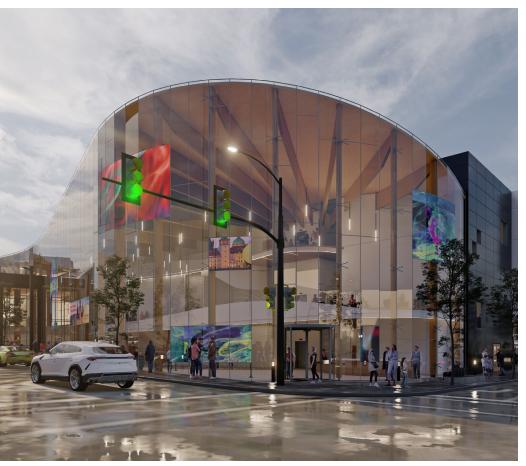

## artistic hub builds community

a vibrant arts facility in the heart of the southern interior

Dramatic, curvilinear, flowing and transparent, the design of the Kamloops Performing Arts Centre reflects the dynamic performances and art exhibitions the centre will host in downtown Kamloops.

A fully accessible space equipped to support a diverse range of arts and community events, the facility features an 1,100-seat main theatre and a 450-seat second theatre as well as a cafe, rehearsal halls, meeting rooms, commercial space, office space and underground parking.