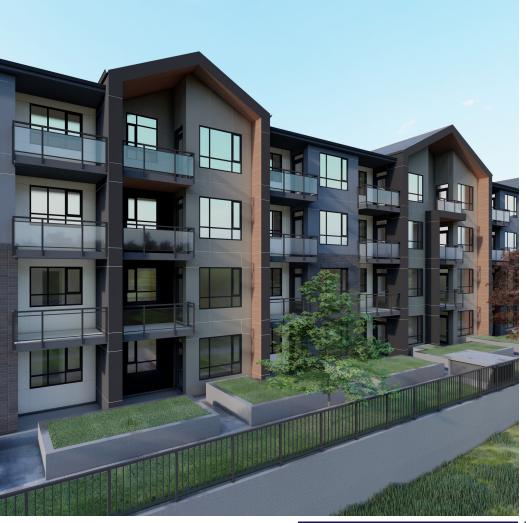

Located beside a greenbelt, the design inspiration for Preston on Fourteenth, a four-storey apartment complex in Mission, came from the surrounding mountains and trees that influence the peaked roofs and timber elements.

The complex features open concept one- and two-bedroom units ranging in size from 509 to 972 square feet. Quality finishes, high ceilings and grand windows add to the contemporary interior aesthetic.

Additional building amenities consider modern lifestyles and include a Home Office Hub with dedicated workspaces and soundproofing, a yoga studio, a games room and even a dog washing station beside the entrance.