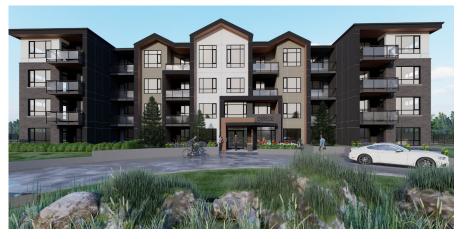

Located beside a greenbelt, the design inspiration for Preston on Fourteenth, a four-storey apartment complex in Mission, came from the surrounding mountains and trees that influence the peaked roofs and timber elements.

The complex features open concept one- and two-bedroom units ranging in size from 509 to 972 square feet. Quality finishes, high ceilings and grand windows add to the contemporary interior aesthetic.

Additional building amenities consider modern lifestyles and include a Home Office Hub with dedicated workspaces and soundproofing, a yoga studio, a games room and even a dog washing station beside the entrance.