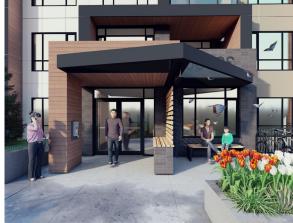

The complex features open concept one- and two-bedroom units ranging in size from 509 to 972 square feet. Quality finishes, high ceilings and grand windows add to the contemporary interior aesthetic.

Additional building amenities consider modern lifestyles and include a Home Office Hub with dedicated workspaces and soundproofing, a yoga studio, a games room and even a dog washing station beside the entrance.

The landscaped outdoor space includes a kids' play area, multi-purpose lawn spaces, patios, benches and picnic tables. The underground parkade offers bike and vehicle parking as well as electric charging stations.