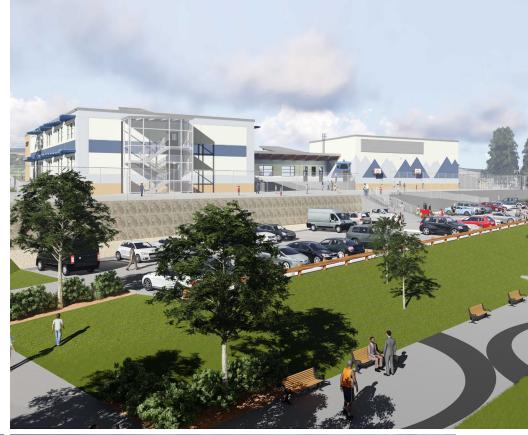

## steep slopes with high hopes

working with the city to achieve desired results

Situated on a steeply sloping and treed site, Smiling Creek Elementary is a modification of Richard Bulpitt Elementary. This project required Station One Architects completing various levels of submittals and representations to the City of Coquitlam. Building construction was completed August 2018.