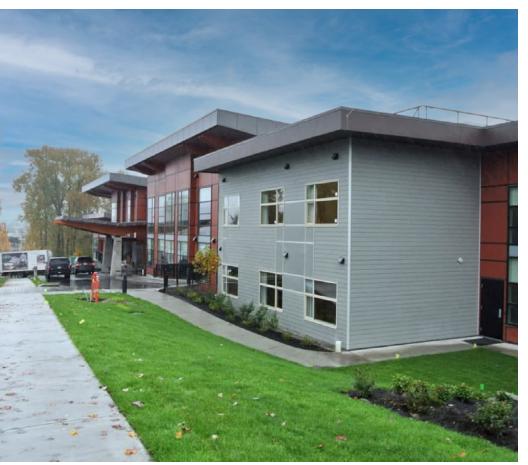

Carlton Gardens is a 128 unit complex care facility built to replace an existing care facility on the site.

The sloping site provided some design challenges. An alternative solution was developed to allow three storeys of wood frame construction in a care home occupancy. The stairwells and dining areas employ expansive glazing to make the building light and open. South-facing courtyards provide outdoor amenity space to segregated neighborhoods.