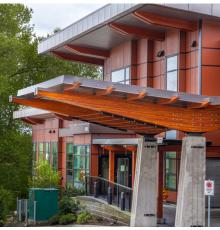

## client

Chartwell Retirement Residences, Brodel Development North-West Corporation **location** 4108 Norfolk Street, Burnaby **size** 128 units **value** Withheld **status** Complete 2012

designing with the land a bright and open complex care facility

Carlton Gardens is a 128 unit complex care facility built to replace an existing care facility on the site.

The sloping site provided some design challenges. An alternative solution was developed to allow three storeys of wood frame construction in a care home occupancy. The stairwells and dining areas employ expansive glazing to make the building light and open. South-facing courtyards provide outdoor amenity space to segregated neighborhoods.