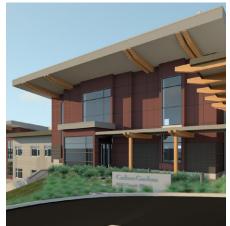

Carlton Gardens is a 128 unit complex care facility built to replace an existing care facility on the site.

The sloping site provided some design challenges. An alternative solution was developed to allow three storeys of wood frame construction in a care home occupancy. The stairwells and dining areas employ expansive glazing to make the building light and open. South-facing courtyards provide outdoor amenity space to segregated neighborhoods.