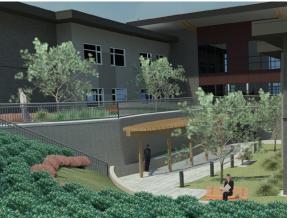

Carlton Gardens is a 128 unit complex care facility built to replace an existing care facility on the site.

The sloping site provided some design challenges. An alternative solution was developed to allow three storeys of wood frame construction in a care home occupancy. The stairwells and dining areas employ expansive glazing to make the building light and open. South-facing courtyards provide outdoor amenity space to segregated neighborhoods.