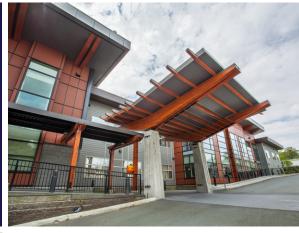

Carlton Gardens is a 128 unit complex care facility built to replace an existing care facility on the site.

The sloping site provided some design challenges. An alternative solution was developed to allow three storeys of wood frame construction in a care home occupancy. The stairwells and dining areas employ expansive glazing to make the building light and open. South-facing courtyards provide outdoor amenity space to segregated neighborhoods.