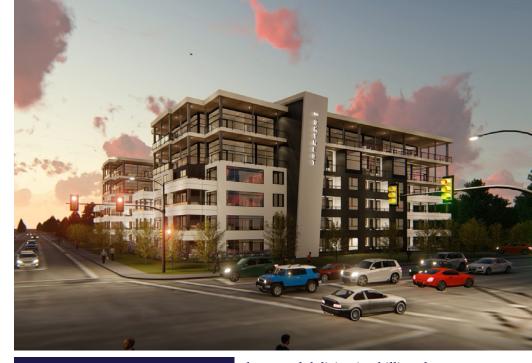

# a new era of adult luxury living

a contemporary design built for city dwellers with retiree lifestyle in mind

Located on First Nations land, The Skynest is a 2-building, 6-storey, wood frame market condominium. The design features large windows boasting an abundance of natural light and impressive views of the area, natural wood slat ceilings, spacious patios with state-of-the-art fire tables to bring a balance of exterior and interior spaces, an open floor plan, and one level of underground parking.

#### unique exteriors

The Skynest's exterior showcases a geometric façade, a distinctive design for the neighbourhood. The contemporary design includes large windows, clean lines and a modern colour palette. A large amenity room plus amenity deck in the central part of the facility highlight and focus the main entry area. A large rooftop deck and amenity area with an outdoor kitchen and fire tables adjoin the two buildings to provide a common space for gatherings.