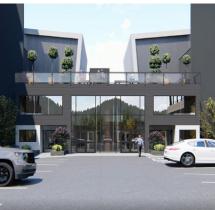

#### unique exteriors

The Skynest's exterior showcases a geometric façade, a distinctive design for the neighbourhood. The contemporary design includes large windows, clean lines and a modern colour palette. A large amenity room plus amenity deck in the central part of the facility highlight and focus the main entry area. A large rooftop deck and amenity area with an outdoor kitchen and fire tables adjoin the two buildings to provide a common space for gatherings.