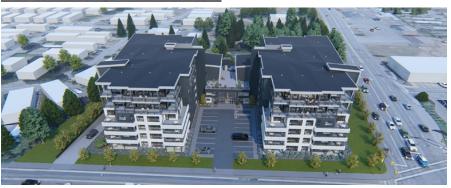

# a new era of adult luxury living

a contemporary design built for city dwellers with retiree lifestyle in mind

Located on First Nations land, The Skynest is a 2-building, 6-storey, wood frame market condominium. The design features large windows boasting an abundance of natural light and impressive views of the area, natural wood slat ceilings, spacious patios with state-of-the-art fire tables to bring a balance of exterior and interior spaces, an open floor plan, and one level of underground parking.

#### unique exteriors

The Skynest's exterior showcases a geometric façade, a distinctive design for the neighbourhood. The contemporary design includes large windows, clean lines and a modern colour palette. A large amenity room plus amenity deck in the central part of the facility highlight and focus the main entry area. A large rooftop deck and amenity area with an outdoor kitchen and fire tables adjoin the two buildings to provide a common space for gatherings.