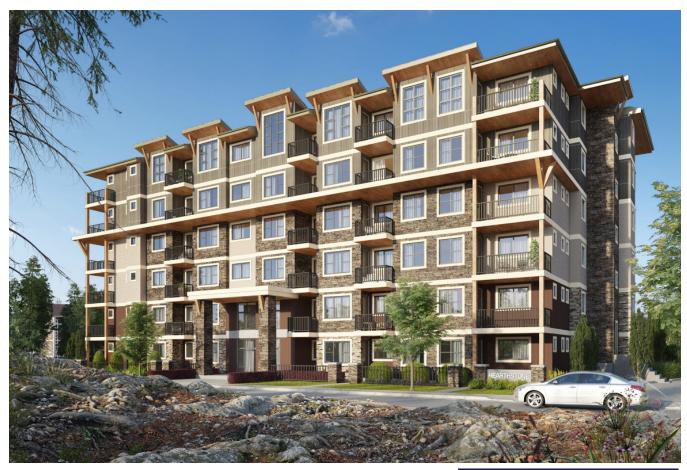

## grand skymark

## 1203

client

Anjalie Developments

location

Abbotsford

size

8394 m<sup>2</sup> | 102 Units

status

Complete

key features

100% rental units
Centrally located
Large interior amenity room
Upper units feature views of East
Abbotsford

Grand Skymark is a split four and six storey luxury rental building located centrally in Abbotsford.

At the time of construction,
Abbotsford had the lowest rental
vacancy rate in Canada. Grand
Skymark helps relieve extreme rental
demand by offering housing for a
diverse range of needs. It contains
studio, one-bedroom, two-bedroom,
and three-bedroom units.

For aesthetics and durability, the exterior design includes cementitious cladding and cultured stone comprise the main exterior materials. Its

timeless colour palette and stained wood detailing create a warm, inviting character that welcome residents home.

## luxury rental units in abbotsford

providing relief in Canada's lowest rental vacancy rate area