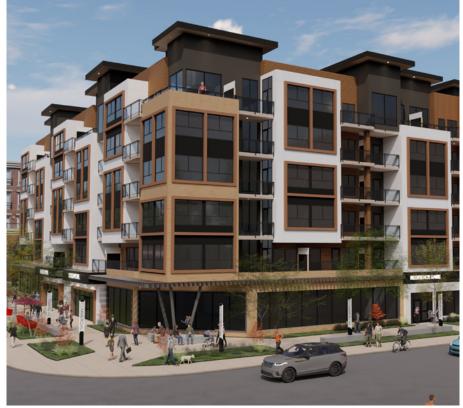

## 102a ave mixed-use

18117

client Kelson Investments Ltd location 15330 102A Avenue Surrey, BC size 114 apts + 8400 ft<sup>2</sup> commercial

value Withheld status Schematic Design

over/under budget

Located at the corner of 102A Avenue and 153rd Street in Surrey, this development is in a high profile location, just east of Guildford Mall. With 6 storeys of wood frame construction over 1 level of underground parking, there is a mix of studio, 1 bedroom and 2 bedroom suites. A contemporary design language is expressed with a variety of shapes and groups of windows, materials and colours.

a new mixed-use development in a high profile neighbourhood contemporary design in a thriving neighbourhood