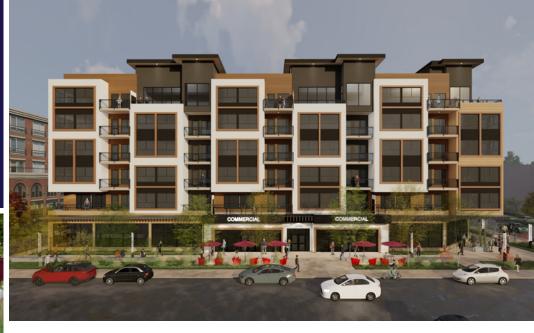

## 102a ave mixed-use

18117

client Kelson Investments Ltd location 15330 102A Avenue Surrey, BC size 114 apts + 8400 ft<sup>2</sup> commercial

value Withheld status Schematic Design

over/under budget

Located at the corner of 102A Avenue and 153rd Street in Surrey, this development is in a high profile location, just east of Guildford Mall. With 6 storeys of wood frame construction over 1 level of underground parking, there is a mix of studio, 1 bedroom and 2 bedroom suites. A contemporary design language is expressed with a variety of shapes and groups of windows, materials and colours.

a new mixed-use development in a high profile neighbourhood contemporary design in a thriving neighbourhood