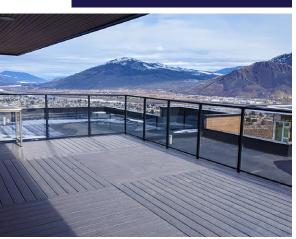

value

Withheld

status

Complete 2019

apartments on the thompson rivers campus adhering to neighbourood design guidelines

Located in a central location on the campus of Thompson Rivers University, this 5 storey rental apartment building has a total of 77 units with a mix of studios, 1-bedroom and 2-bedroom suites. The exterior design utilizes a mix of brick, metal and cementitious board materials to provide an upscale modern appearance, in keeping with the TRU design guidelines. The colour palette provides a mix of bold colours that also adheres to the neighboring campus facilities. The 5th floor has large outdoor roof decks that maximize the incredible views of the surrounding valley, river & mountains.