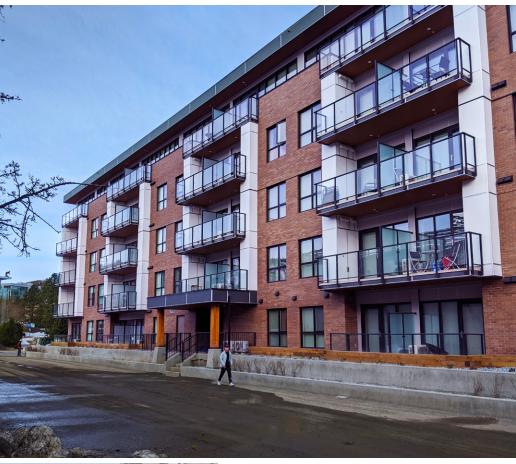

## legacy square apartments

17127

client

Kelson Group

location

895 University Drive, Kamloops, BC

size

77 units | 100,379 f<sup>2</sup>

value

Withheld

status

Complete 2019

apartments on the thompson rivers campus adhering to neighbourood design guidelines

Located in a central location on the campus of Thompson Rivers University, this 5 storey rental apartment building has a total of 77 units with a mix of studios, 1-bedroom and 2-bedroom suites. The exterior design utilizes a mix of brick, metal and cementitious board materials to provide an upscale modern appearance, in keeping with the TRU design guidelines. The colour palette provides a mix of bold colours that also adheres to the neighboring campus facilities. The 5th floor has large outdoor roof decks that maximize the incredible views of the surrounding valley, river & mountains.