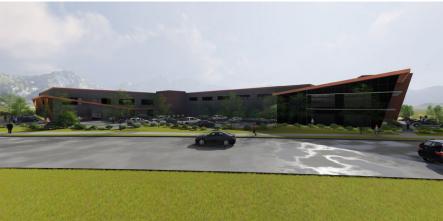

efficiency and aesthetics in an industrial landscape

Lustre Products is a new 62,000 ft² manufacturing and office facility in Chilliwack BC. The exterior facade of the office features the flagship characteristics of the building, utilizing a curtain wall system at 75-degree angle, and exterior glazing that maximizes glare and solar heat gain resistance. The interior of the facility boasts a modern, high-end design which includes: polished concrete floors, porcelain tile & concrete feature walls, architectural steel/glass stairs, tall ceilings with a unique design, and tilted black glass windows to allow for plenty of natural light. The modern design also features warm wood accents inspired by the exposed timber construction of their previous building facility. The roof is a Duro-Last Roof system. This facility design is the winner of the 2019 Tilt-up Achievement Award.