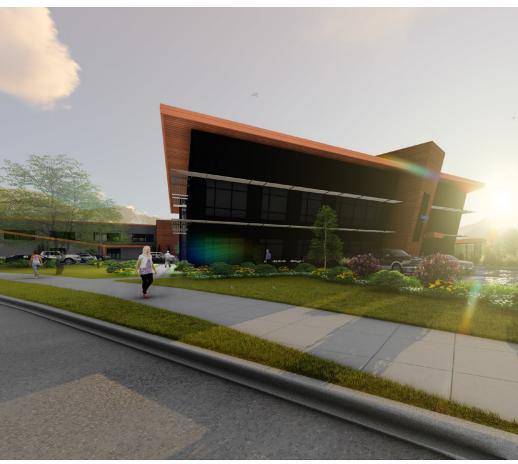

efficiency and aesthetics in an industrial landscape

Lustre Products is a new 62,000 ft² manufacturing and office facility in Chilliwack BC. The exterior facade of the office features the flagship characteristics of the building, utilizing a curtain wall system at 75-degree angle, and exterior glazing that maximizes glare and solar heat gain resistance. The interior of the facility boasts a modern, high-end design which includes: polished concrete floors, porcelain tile & concrete feature walls, architectural steel/glass stairs, tall ceilings with a unique design, and tilted black glass windows to allow for plenty of natural light. The modern design also features warm wood accents inspired by the exposed timber construction of their previous building facility. The roof is a Duro-Last Roof system. This facility design is the winner of the 2019 Tilt-up Achievement Award.