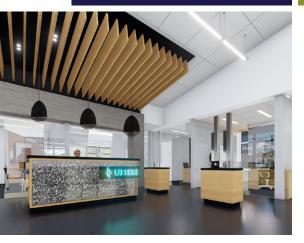

efficiency and aesthetics in an industrial landscape

Lustre Products is a new 62,000 ft² manufacturing and office facility in Chilliwack BC. The exterior facade of the office features the flagship characteristics of the building, utilizing a curtain wall system at 75-degree angle, and exterior glazing that maximizes glare and solar heat gain resistance. The interior of the facility boasts a modern, high-end design which includes: polished concrete floors, porcelain tile & concrete feature walls, architectural steel/glass stairs, tall ceilings with a unique design, and tilted black glass windows to allow for plenty of natural light. The modern design also features warm wood accents inspired by the exposed timber construction of their previous building facility. The roof is a Duro-Last Roof system. This facility design is the winner of the 2019 Tilt-up Achievement Award.